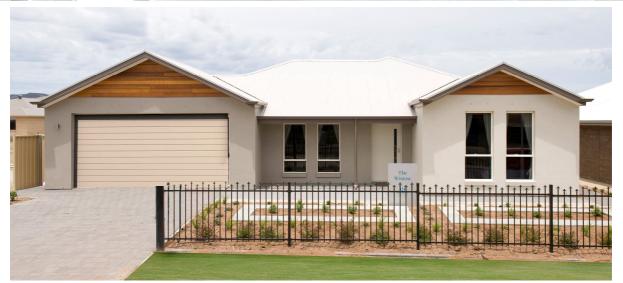

# THE WISTOW

#### This package includes:

- 600m2 of land in the new Greenhills estate in Victor Harbor
- Rossdale Homes Wistow plan built to Sovereign Specifications with 2.7m ceilings
- Large family home with 4 bedrooms, IT room and Home Theatre
- Double garage with auto 5m roller door with internal access
- All service connections are allowed for including gas bottle ready
- His & Hers walk in robe leading to the large ensuite
- Built in robes to beds 2 & 3, laundry cupboards are also included
- Instantaneous hot water system for endless hot water
- Quality Westinghouse appliances including retracta range-hood set in overhead cupboards
- Front elevation to be rendered and painted allows for 2 colors
- Healthy footings allowance and all soil removal from site
- 100% Absolute Fixed Price contract with no hidden costs
- More options available for this package, call today to find out more