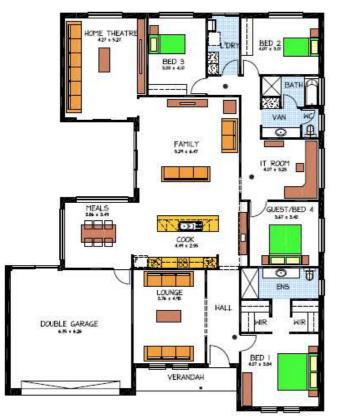

#### This package includes:

- 600m2 of land in the new Greenhills estate in Victor Harbor
- Rossdale Homes Wistow plan built to Sovereign Specifications with 2.7m ceilings
- Large family home with 4 bedrooms, IT room and Home Theatre
- Double garage with auto 5m roller door with internal access
- All service connections are allowed for including gas bottle ready
- His & Hers walk in robe leading to the large ensuite
- Built in robes to beds 2 & 3, laundry cupboards are also included
- Instantaneous hot water system for endless hot water
- Quality Westinghouse appliances including retracta range-hood set in overhead cupboards
- Front elevation to be rendered and painted allows for 2 colors
- Healthy footings allowance and all soil removal from site
- 100% Absolute Fixed Price contract with no hidden costs
- More options available for this package, call today to find out more